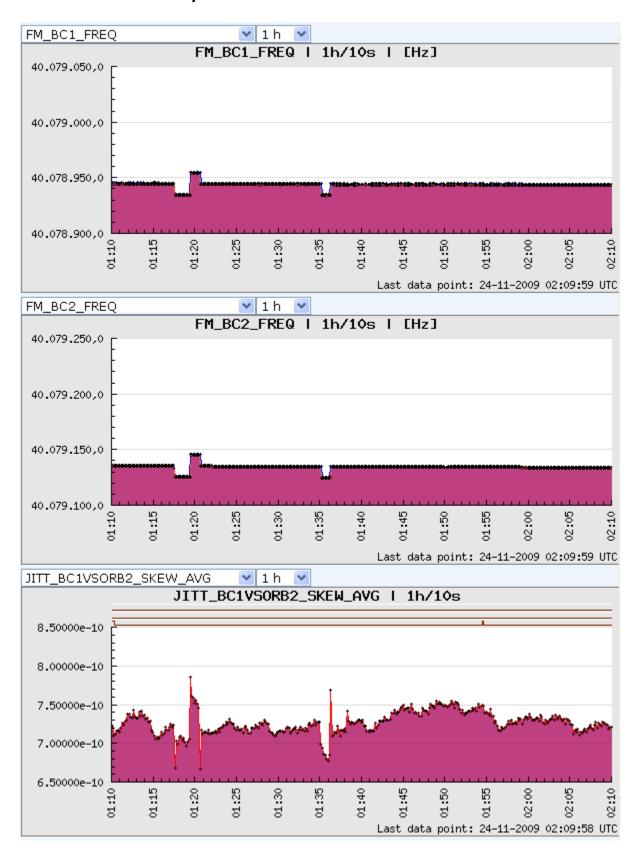

the SR4 (and beam back at 2:15!!)
- 5:26 150Hz trim for dispersion test dumped the beam and unlocked the phase loop
- 9:35: exp in local
- 9:51 RF resync
- 10:00: start of capture B2

#### **Details on clocks resync**



### Monday 23.11.09 (10h) - Tuesday 24.11.09 (10h)



#### Details on rf bpm setting up 12:00 on 23.11 -> changed the phase by



#### Detail on RF fine adjust:



#### Details on phase jump @ 23:17:



23-11-2009 22:16:523-11-2009 22:16:581259014618NORMAL9.82339e-99.82339e-920 340

23-11-2009 22:16:423-11-2009 22:16:481259014608NORMAL8.30997e-98.30997e-920 339

23-11-2009 22:16:323-11-2009 22:16:381259014598NORMAL7.31057e-97.31057e-9

#### Details on impact of collimators tests on the RF



#### Details of RF ramp 24.11 - 0h30



#### **Details on chromaticity tests?**



# Tuesday 24.11.09 (10h) - Wednesday 25.11.09 (10h)



## Wednesday 25.11.09 (10h) - Thursday 26.11.09 (10h)



#### Details du rephasing du 25.11 a 11:00



## Thursday 26.11.09 (10h)- Friday 27.11.09 (10h)