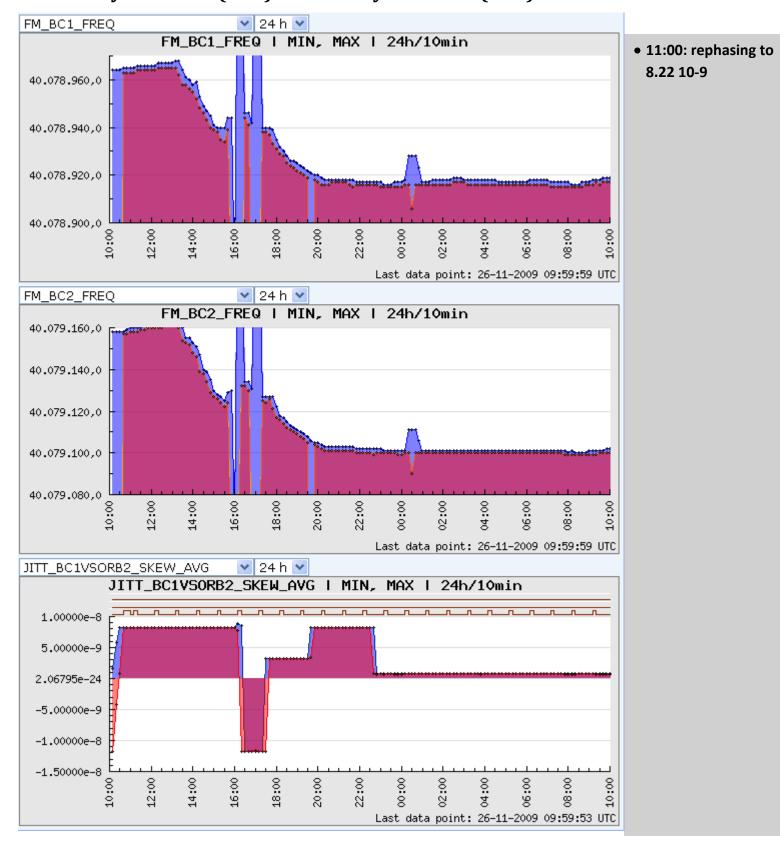

#### Details du rephasing du 25.11 a 11:00

## Thursday 26.11.09 (10h)- Friday 27.11.09 (10h)