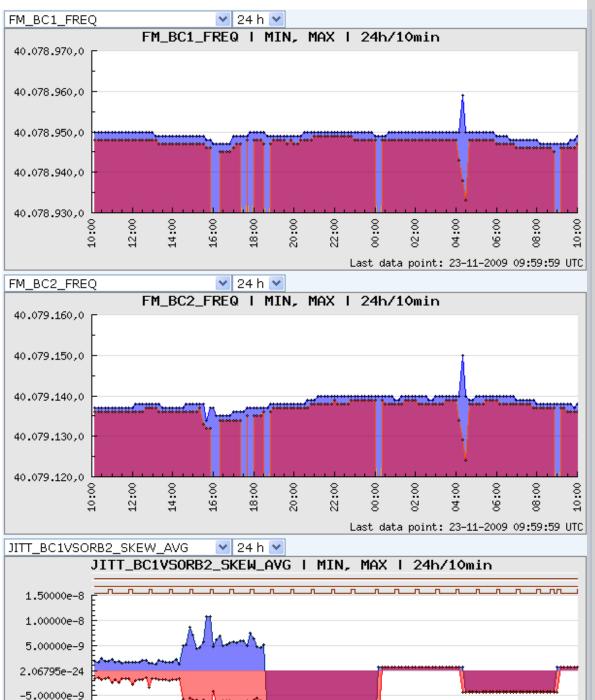

### Sunday 22.11.09 (10h) - Monday 23.11.09 (10h)

20:00

22:00

00:00

05:00

04:00

Last data point: 23-11-2009 09:59:57 UTC

00:90

00: 00: 00: 10:00

-1.00000e-8

-1.50000e-8

12:00

- 15:28: B2 back few shots then no beam until 0:00 (LBDS, QPS, Linac
- 16:22: Exp in local clocks
- 17:15: exp back in external clock
- 18:12-18:46: exp in local clocks (couple of resync because of some firmware updates
- 19:23:exp back on local
- 19:35-44: both beams are synchronized back to B2 400.788966 (Dump triggered by RF rephrasing)
- 0:00: 4 shots of circ&dump (max 2s of beam)
- 1:00: exp back on local.
  We changed the cogging value as it appeared that we went on the wrong way.
- 2:00 leave the SR4 (and beam back at 2:15!!)
- 5:26 150Hz trim for dispersion test dumped the beam and unlocked the phase loop
- 9:35: exp in local
- 9:51 RF resync
- 10:00: start of capture B2

#### **Details on clocks resync**