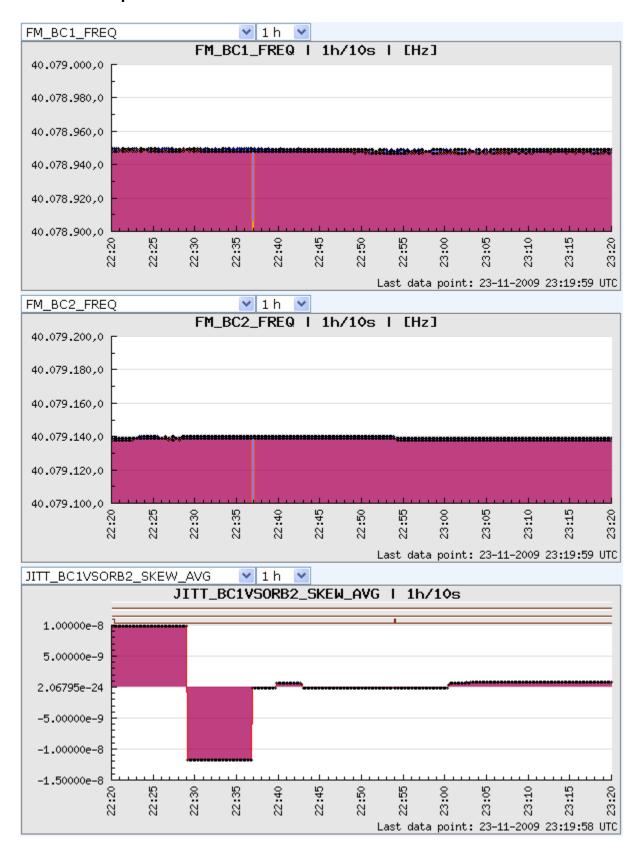

#### Details on phase jump @ 23:17:

23-11-2009 22:16:523-11-2009 22:16:581259014618NORMAL9.82339e-99.82339e-920 340

23-11-2009 22:16:423-11-2009 22:16:481259014608NORMAL8.30997e-98.30997e-920 339

23-11-2009 22:16:323-11-2009 22:16:381259014598NORMAL7.31057e-97.31057e-9