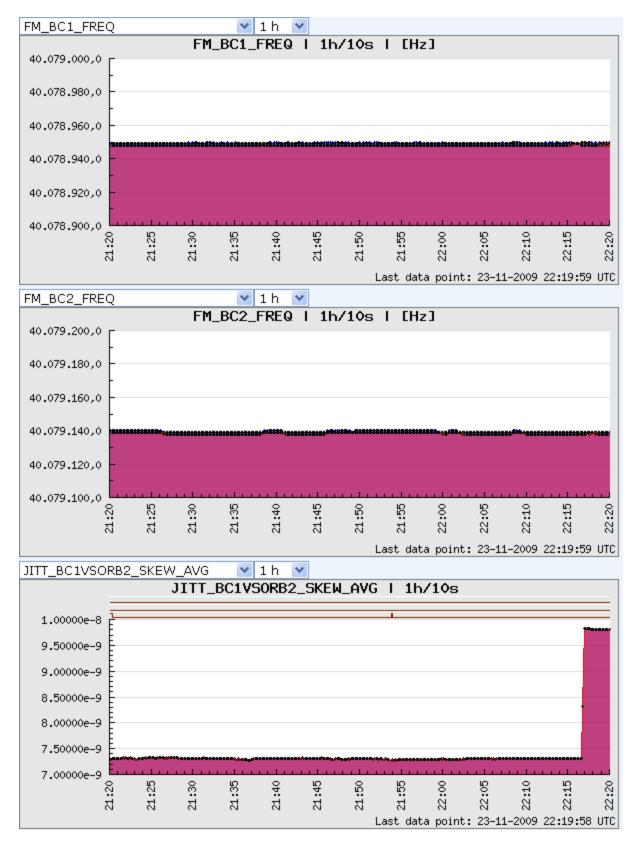

clock
- 18:12-18:46: exp in local clocks (couple of resync because of some firmware updates
- 19:23:exp back on local
- 19:35-44: both beams are synchronized back to B2 400.788966 (Dump triggered by RF rephrasing)
- 0:00: 4 shots of circ&dump (max 2s of beam)
- 1:00: exp back on local.
  We changed the cogging value as it appeared that we went on the wrong way.
- 2:00 leave the SR4 (and beam back at 2:15!!)
- 5:26 150Hz trim for dispersion test dumped the beam and unlocked the phase loop
- 9:35: exp in local
- 9:51 RF resync
- 10:00: start of capture B2

#### **Details on clocks resync**



### Monday 23.11.09 (10h) - Tuesday 24.11.09 (10h)



#### Details on rf bpm setting up 12:00 on 23.11 -> changed the phase by



#### Detail on RF fine adjust:



#### Details on phase jump @ 23:17:



23-11-2009 22:16:523-11-2009 22:16:581259014618NORMAL9.82339e-99.82339e-920 340

23-11-2009 22:16:423-11-2009 22:16:481259014608NORMAL8.30997e-98.30997e-920 339

23-11-2009 22:16:323-11-2009 22:16:381259014598NORMAL7.31057e-97.31057e-9

#### Details on impact of collimators tests on the RF



#### Details of RF ramp 24.11 - 0h30



#### **Details on chromaticity tests?**



# Tuesday 24.11.09 (10h) - Wednesday 25.11.09 (10h)



## Wednesday 25.11.09 (10h) - Thursday 26.11.09 (10h)



#### Details du rephasing du 25.11 a 11:00



## Thursday 26.11.09 (10h)- Friday 27.11.09 (10h)