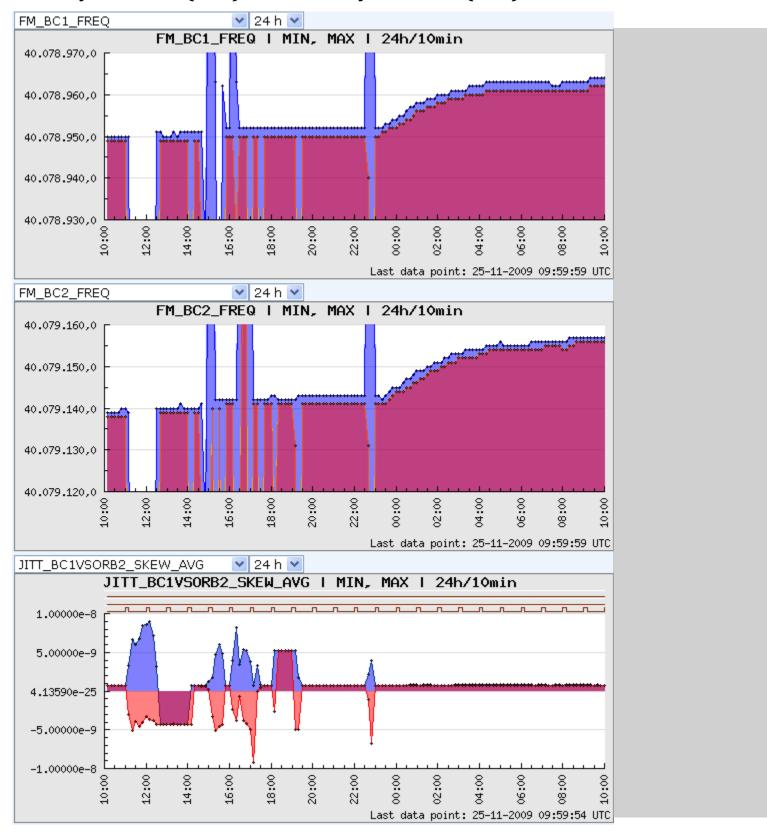

r dispersion test dumped the beam and unlocked the phase loop
- 9:35: exp in local
- 9:51 RF resync
- 10:00: start of capture B2

#### **Details on clocks resync**



### Monday 23.11.09 (10h) - Tuesday 24.11.09 (10h)



#### Details on rf bpm setting up 12:00 on 23.11 -> changed the phase by



#### Detail on RF fine adjust:



#### Details on phase jump @ 23:17:



23-11-2009 22:16:523-11-2009 22:16:581259014618NORMAL9.82339e-99.82339e-920 340

23-11-2009 22:16:423-11-2009 22:16:481259014608NORMAL8.30997e-98.30997e-920 339

23-11-2009 22:16:323-11-2009 22:16:381259014598NORMAL7.31057e-97.31057e-9

#### Details on impact of collimators tests on the RF



#### Details of RF ramp 24.11 - 0h30



#### **Details on chromaticity tests?**



# Tuesday 24.11.09 (10h) - Wednesday 25.11.09 (10h)



## Wednesday 25.11.09 (10h) - Thursday 26.11.09 (10h)



#### Details du rephasing du 25.11 a 11:00



## Thursday 26.11.09 (10h)- Friday 27.11.09 (10h)