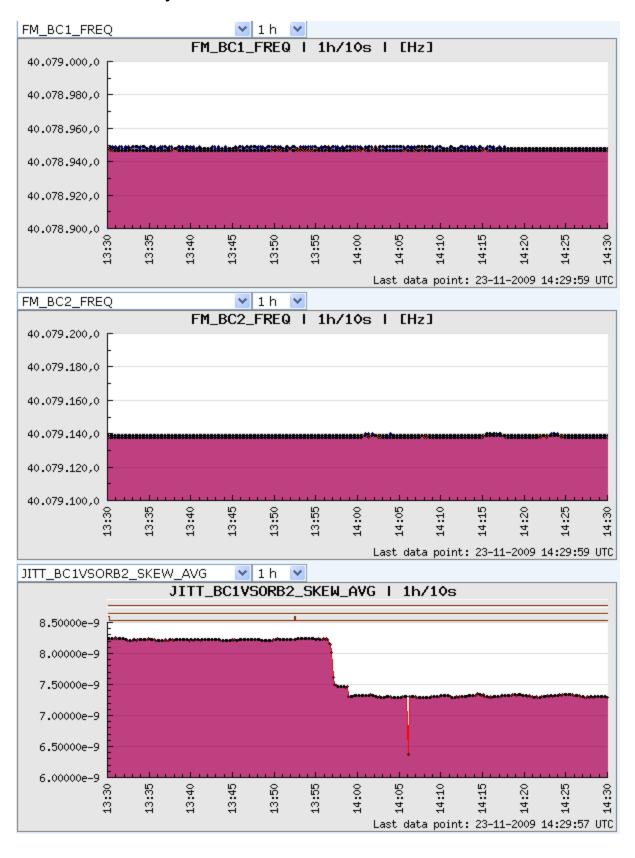

al clocks
- 17:15: exp back in external clock
- 18:12-18:46: exp in local clocks (couple of resync because of some firmware updates
- 19:23:exp back on local
- 19:35-44: both beams are synchronized back to B2 400.788966 (Dump triggered by RF rephrasing)
- 0:00: 4 shots of circ&dump (max 2s of beam)
- 1:00: exp back on local.
  We changed the cogging value as it appeared that we went on the wrong way.
- 2:00 leave the SR4 (and beam back at 2:15!!)
- 5:26 150Hz trim for dispersion test dumped the beam and unlocked the phase loop
- 9:35: exp in local
- 9:51 RF resync
- 10:00: start of capture B2

#### **Details on clocks resync**



### Monday 23.11.09 (10h) - Tuesday 24.11.09 (10h)



#### Details on rf bpm setting up 12:00 on 23.11 -> changed the phase by



#### Detail on RF fine adjust:



#### Details on phase jump @ 23:17:



23-11-2009 22:16:523-11-2009 22:16:581259014618NORMAL9.82339e-99.82339e-920 340

23-11-2009 22:16:423-11-2009 22:16:481259014608NORMAL8.30997e-98.30997e-920 339

23-11-2009 22:16:323-11-2009 22:16:381259014598NORMAL7.31057e-97.31057e-9

#### Details on impact of collimators tests on the RF



#### Details of RF ramp 24.11 - 0h30



#### **Details on chromaticity tests?**



# Tuesday 24.11.09 (10h) - Wednesday 25.11.09 (10h)



## Wednesday 25.11.09 (10h) - Thursday 26.11.09 (10h)



#### Details du rephasing du 25.11 a 11:00



## Thursday 26.11.09 (10h)- Friday 27.11.09 (10h)