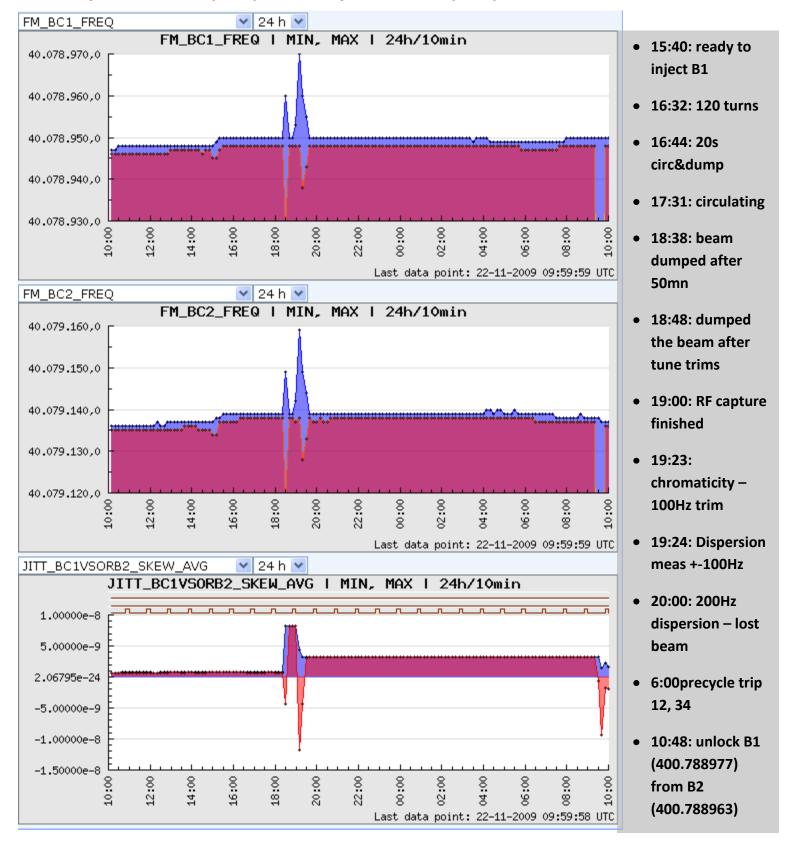

# RF signals logbook Days 1-10

# Friday20.11.09 (10h) - Saturday 21.11.09 (10h)



## Details on the first cogging attempt (10:48): did not work



### Saturday -21.11.09 (10h) - Sunday 22.11.09 (10h)



#### **Details on the TRIMMS**



### Sunday 22.11.09 (10h) - Monday 23.11.09 (10h)



20:00

22:00

00:00

05:00

04:00

Last data point: 23-11-2009 09:59:57 UTC

00:90

00: 00: 00: 10:00

-1.00000e-8

-1.50000e-8

12:00

- 15:28: B2 back few shots then no beam until 0:00 (LBDS, QPS, Linac
- 16:22: Exp in local clocks
- 17:15: exp back in external clock
- 18:12-18:46: exp in local clocks (couple of resync because of some firmware updates
- 19:23:exp back on local
- 19:35-44: both beams are synchronized back to B2 400.788966 (Dump triggered by RF rephrasing)
- 0:00: 4 shots of circ&dump (max 2s of beam)
- 1:00: exp back on local.
  We changed the cogging value as it appeared that we went on the wrong way.
- 2:00 leave the SR4 (and beam back at 2:15!!)
- 5:26 150Hz trim for dispersion tes