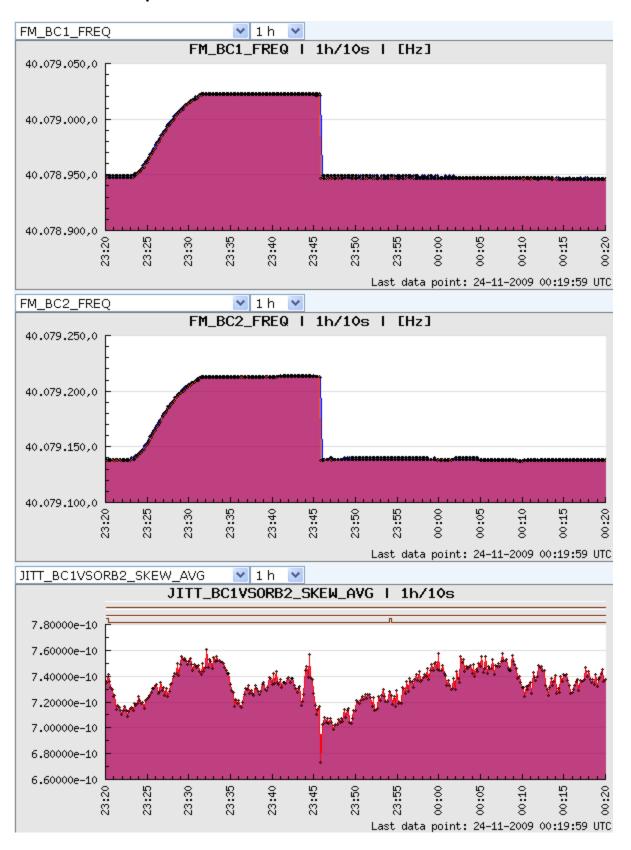

#### Details on rf bpm setting up 12:00 on 23.11 -> changed the phase by

#### Detail on RF fine adjust: