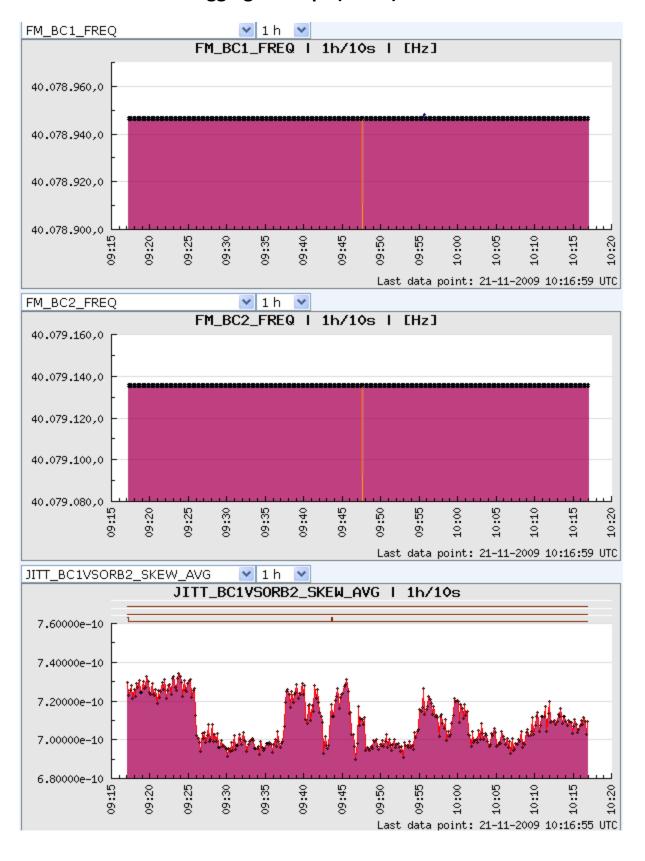

# RF signals logbook Days 1-10

# Friday20.11.09 (10h) - Saturday 21.11.09 (10h)



## Details on the first cogging attempt (10:48): did not work



### Saturday -21.11.09 (10h) - Sunday 22.11.09 (10h)



#### **Details on the TRIMMS**



### Sunday 22.11.09 (10h) - Monday 23.11.09 (10h)



20:00

22:00

00:00

05:00

04:00

Last data point: 23-11-2009 09:59:57 UTC

00:90

00: 00: 00: 10:00

-1.00000e-8

-1.50000e-8

12:00

- 15:28: B2 back few shots then no beam until 0:00 (LBDS, QPS, Linac
- 16:22: Exp in local clocks
- 17:15: exp back in external clock
- 18:12-18:46: exp in local clocks (couple of resync because of some firmware updates
- 19:23:exp back on local
- 19:35-44: both beams are synchronized back to B2 400.788966 (Dump triggered by RF rephrasing)
- 0:00: 4 shots of circ&dump (max 2s of beam)
- 1:00: exp back on local.
  We changed the cogging value as it appeared that we went on the wrong way.
- 2:00 leave the SR4 (and b