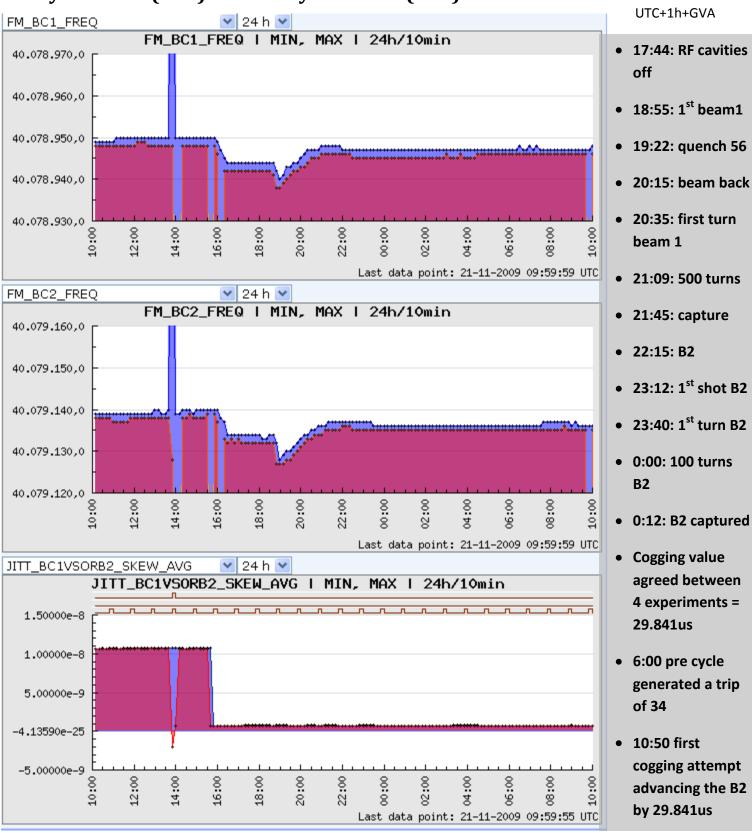

# RF signals logbook Days 1-10

# Friday20.11.09 (10h) - Saturday 21.11.09 (10h)



## Details on the first cogging attempt (10:48): did not work



### Saturday -21.11.09 (10h) - Sunday 22.11.09 (10h)



#### **Details on the TRIMMS**



### Sunday 22.11.09 (10h) - Monday 23.11.09 (10h)



20:00

22:00

00:00

05:00

04:00

Last data point: 23-11-2009 09:59:57 UTC

00:90

00: 00: 00: 10:00

-1.00000e-8

-1.50000e-8

12:00

- 15:28: B2 back few shots then no beam until 0:00 (LBDS, QPS, Linac
- 16:22: Exp in local clocks
- 17:15: exp back in external clock
- 18:12-18:46: exp in local clocks (couple of resync because of some firmware updates
- 19:23:exp back on local
- 19:35-44: both beams are synchronized back to B2 400.788966 (Dump triggered by RF rephrasing)
- 0:00: 4 shots of circ&dump (max 2s of beam)
- 1:00: exp back on local.
  We changed the cogging value as it ap