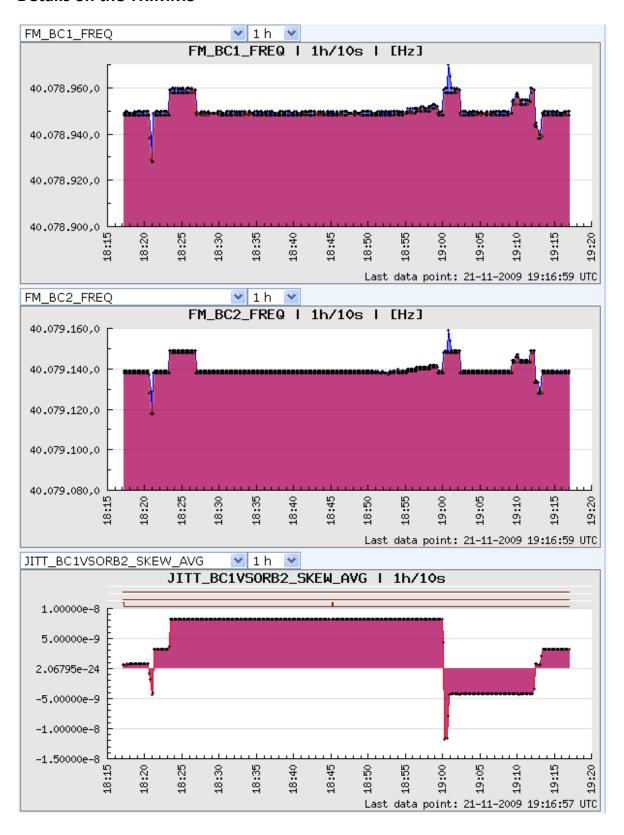

# RF signals logbook Days 1-10

# Friday20.11.09 (10h) - Saturday 21.11.09 (10h)



## Details on the first cogging attempt (10:48): did not work



### Saturday -21.11.09 (10h) - Sunday 22.11.09 (10h)



#### **Details on the TRIMMS**



### Sunday 22.11.09 (10h) - Monday 23.11.09 (10h)



20:00

22:00

00:00

05:00

04:00

Last data point: 23-11-2009 09:59:57 UTC

00:90

00: 00: 00: 10:00

-1.00000e-8

-1.50000e-8

12:00

- 15:28: B2 back few shots then no beam until 0:00 (LBDS, QPS, Linac
- 16:22: Exp in local clocks
- 17:15: exp back in external clock
- 18:12-18:46: exp in local clocks (couple of resync because of some firmware updates
- 19:23:exp back on local
- 19:35-44: both beams are synchronized back to B2 400.788966 (Dump triggered by RF rephrasing)
- 0:00: 4 shots of circ&dump (max 2s of beam)
- 1:00: exp back on local.
  We changed the cogging value as it appeared that we went on the wrong way.
- 2:00 leave the SR4 (and beam back at 2:15!!)
- 5:26 150Hz trim for dispersion test dumped the beam and unlocked the