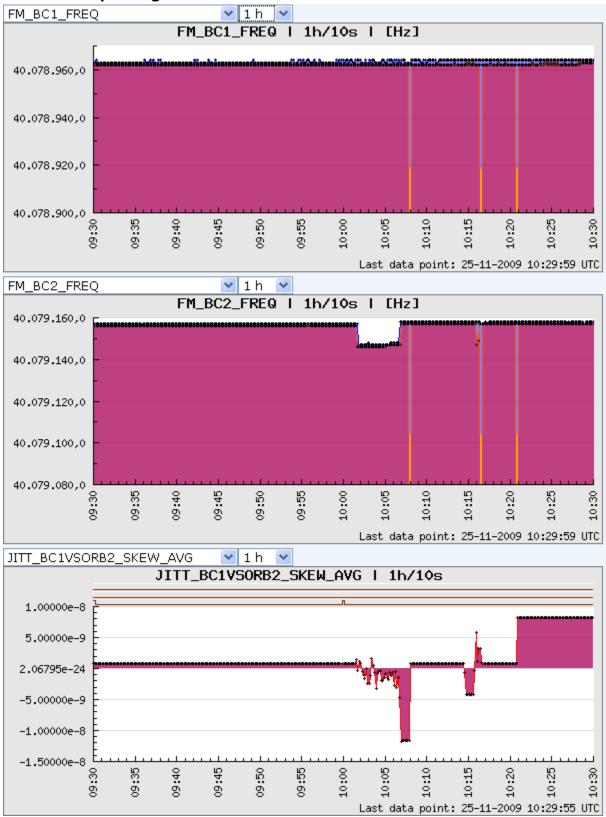

0:00: start of capture B2

#### **Details on clocks resync**



### Monday 23.11.09 (10h) - Tuesday 24.11.09 (10h)



#### Details on rf bpm setting up 12:00 on 23.11 -> changed the phase by



#### Detail on RF fine adjust:



#### Details on phase jump @ 23:17:



23-11-2009 22:16:523-11-2009 22:16:581259014618NORMAL9.82339e-99.82339e-920 340

23-11-2009 22:16:423-11-2009 22:16:481259014608NORMAL8.30997e-98.30997e-920 339

23-11-2009 22:16:323-11-2009 22:16:381259014598NORMAL7.31057e-97.31057e-9

#### Details on impact of collimators tests on the RF



#### Details of RF ramp 24.11 - 0h30



#### **Details on chromaticity tests?**



# Tuesday 24.11.09 (10h) - Wednesday 25.11.09 (10h)



## Wednesday 25.11.09 (10h) - Thursday 26.11.09 (10h)



#### Details du rephasing du 25.11 a 11:00



## Thursday 26.11.09 (10h)- Friday 27.11.09 (10h)