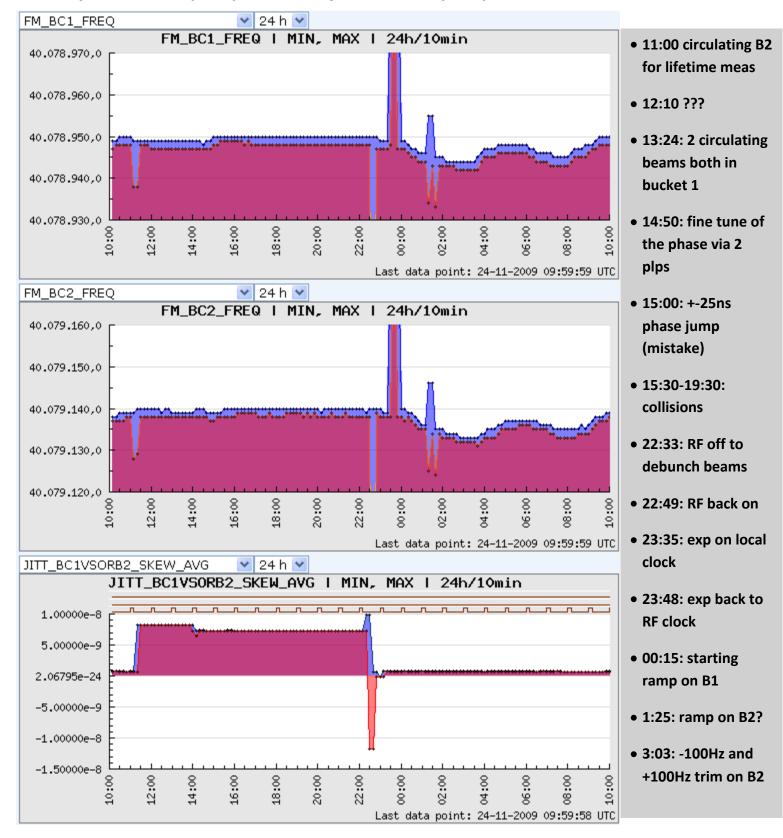

### Monday 23.11.09 (10h) - Tuesday 24.11.09 (10h)

#### Details on rf bpm setting up 12:00 on 23.11 -> changed the phase by

#### Detail on RF fine adjust:

#### Details on phase jump @ 23:17:

23-11-2009 22:16:523-11-2009 22:16:581259014618NORMAL9.82339e-99.82339e-920 340

23-11-2009 22:16:423-11-2009 22:16:481259014608NORMAL8.30997e-98.30997e-920 339

23-11-2009 22:16:323-11-2009 22:16:381259014598NORMAL7.31057e-97.31057e-9

#### Details on impact of collimators tests on the RF

#### Details of RF ramp 24.11 - 0h30

#### **Details on chromaticity tests?**